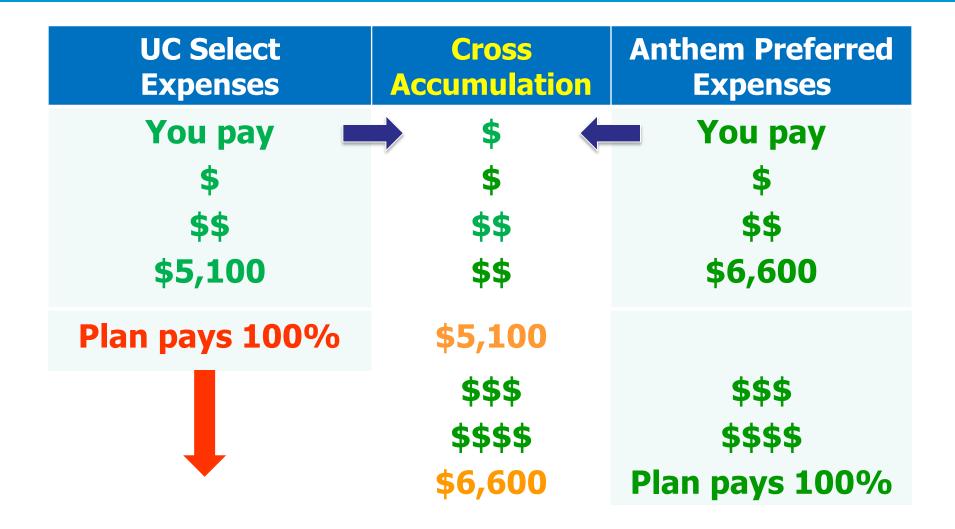

family | Family = 3 or more |
| Kaiser HMO     | \$1,500 indiv<br>\$3,000 family | Family = 2 or more |

- Each individual has his/her own OOPM
- The family also has an OOPM the most the family as a whole will pay in a year

Medical, behavioral health and pharmacy are combined

| <b>Medical Plan</b> | UC Select      | Anthem<br>Preferred | Out-of-<br>Network |
|---------------------|----------------|---------------------|--------------------|
| <b>UC Care</b>      | \$5,100 indiv  | \$6,600 indiv       | \$8,600 indiv      |
|                     | \$8,700 family | \$13,200 family     | \$19,200 family    |

#### **Cross accumulate**

<sup>\*</sup>UC Select/Anthem Preferred pharmacy and behavioral health expenses accumulate toward the UC Select maximum.

### UC Care — Cross Accumulation



Medical, behavioral health and pharmacy are combined

| <b>Medical Plan</b>                                                                                                                                    | Anthem Preferred                                            | Out-of-Network |  |
|--------------------------------------------------------------------------------------------------------------------------------------------------------|-------------------------------------------------------------|----------------|--|
| Core                                                                                                                                                   | \$6,350 indiv<br>\$12,700 family                            |                |  |
| Health<br>Savings